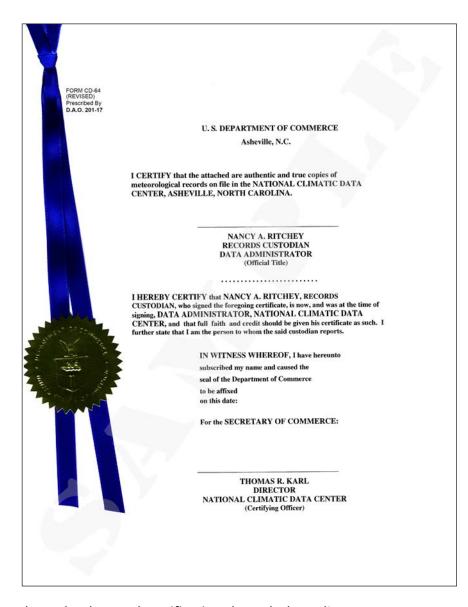

## **How to Order Certified Data Online**

The following are step-by-step instructions for ordering certified data online through NCDC's various systems. For more information on certified data, please visit the Certification of Data page.

# **How to Order Certified Data Online**